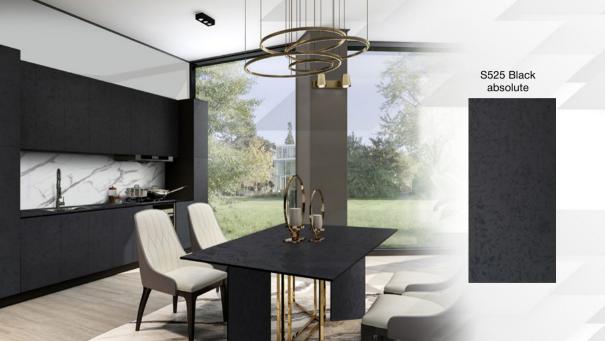

LuxeForm Compact is a collection of compact laminate countertops and fronts. With this collection, we offer an advanced high-performance technological solution for kitchen design and remodelling.

Thanks to their solid structure, the worttops are uniquely resistant to moisture, pollution, and odours, and capable of withstanding chemicals and detergents, which ensures their easy maintenance and durability. LuxeForm Compact countertops are hygienic and safe for food contact

### **ADVANTAGES**

Moisture-proof

Fire-proof

Corrosion-resistant and crack-proof

Easy to clean

4200\*1400/620, 12 mm thick

Eco-friendly and safe

10-year fade (UV+) warranty