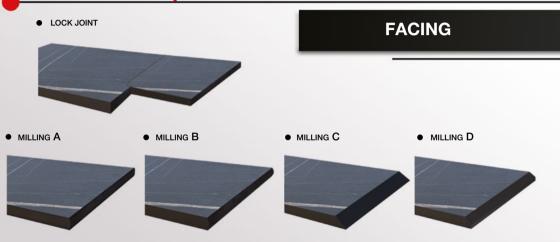

Can be machined, milled, perforated

Operational period – 50 years

### SUGGESTED USES

Do not use common wood screws or self-tapping screws

Fine-adjustment screws with M-4, M-5, M-6 threads

Adhesive

- MOUNTING OF KITCHEN SINKS AND WASHSTANDS OF ALL TYPES
- MANDATORY FACING