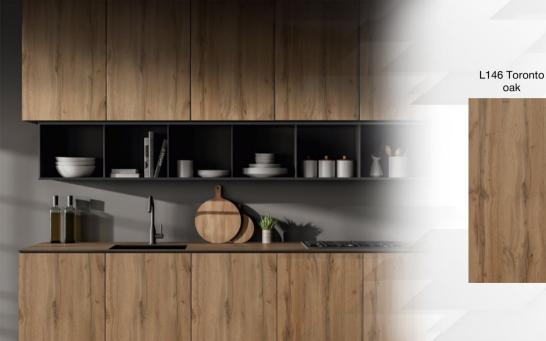

LuxeForm Compact is a collection of compact laminate countertops and fronts. With this collection, we offer an advanced high-performance technological solution for kitchen design and remodelling.

Thanks to their solid structure, the worttops are uniquely resistant to moisture, pollution, and odours, and capable of withstanding chemicals and detergents, which ensures their easy maintenance and durability. LuxeForm Compact countertops are hygienic and safe for food contact

### **ADVANTAGES**

Moisture-proof

Fire-proof

Corrosion-resistant and crack-proof

Easy to clean

4200\*1400/620, 12 mm thick

Eco-friendly and safe

10-year fade (UV+) warranty