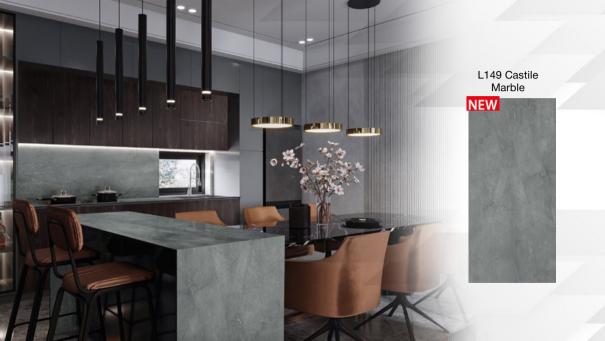

LuxeForm Compact is a collection of compact laminate countertops and fronts. With this collection, we offer an advanced high-performance technological solution for kitchen design and remodelling.

Thanks to their solid structure, the worttops are uniquely resistant to moisture, pollution, and odours, and capable of withstanding chemicals and detergents, which ensures their easy maintenance and durability. LuxeForm Compact countertops are hygienic and safe for food contact



### **ADVANTAGES**



Moisture-proof



Fire-proof



Corrosion-resistant and crack-proof



Easy to clean



4200\*1400/620, 12 mm thick



Eco-friendly and safe



10-year fade (UV+) warranty



Can be machined, milled, perforated



Operational period – 50 years

### SUGGESTED USES



































































Do not use common wood screws or self-tapping screws

Fine-adjustment screws with M-4, M-5, M-6 threads

Adhesive

















- MOUNTING OF KITCHEN SINKS AND WASHSTANDS OF ALL TYPES
- MANDATORY FACING

FLUSH MOUNTING OF A KITCHEN SINK



### **KITCHEN SINK MOUNTING**

COUNTERTOP SINK MOUNTING



#### **COMPACT SHEET GUIDELINES**



Do not place hot pots and pans on the worktop, as they may stain the surface. Use special hot pads.



Use a cutting board to protect the surface from scratches.



Remove stains immediately, using gentle non-abrasive cleaning agents.



Use alcohol solvents for cleaning.





### LUXEFORM

# **COMPACT**

HIGH-TECH COMPACT LAMINATE