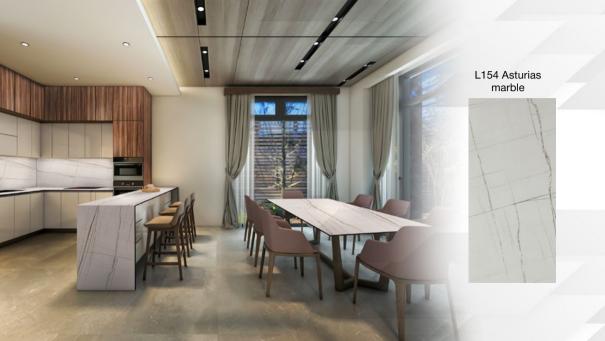

LuxeForm Compact is a collection of compact laminate countertops and fronts. With this collection, we offer an advanced high-performance technological solution for kitchen design and remodelling.

Thanks to their solid structure, the worttops are uniquely resistant to moisture, pollution, and odours, and capable of withstanding chemicals and detergents, which ensures their easy maintenance and durability. LuxeForm Compact countertops are hygienic and safe for food contact



### **ADVANTAGES**



Moisture-proof



Fire-proof



Corrosion-resistant and crack-proof



Easy to clean



4200\*1400/620, 12 mm thick



Eco-friendly and safe



10-year fade (UV+) warranty



Can be machined, milled, perforated



Operational period – 50 years

### SUGGESTED USES



































































Do not use common wood screws or self-tapping screws

Fine-adjustment screws with M-4, M-5, M-6 threads

Adhesive

















- MOUNTING OF KITCHEN SINKS AND WASHSTANDS OF ALL TYPES
- MANDATORY FACING

FLUSH MOUNTING OF A KITCHEN SINK



### **KITCHEN SINK MOUNTING**

COUNTERTOP SINK MOUNTING



#### **COMPACT SHEET GUIDELINES**



Do not place hot pots and pans on the worktop, as they may stain the surface. Use special hot pads.



Use a cutting board to protect the surface from scratches.



Remove stains immediately, using gentle non-abrasive cleaning agents.



Use alcohol solvents for cleaning.





### LUXEFORM

# **COMPACT**

HIGH-TECH COMPACT LAMINATE