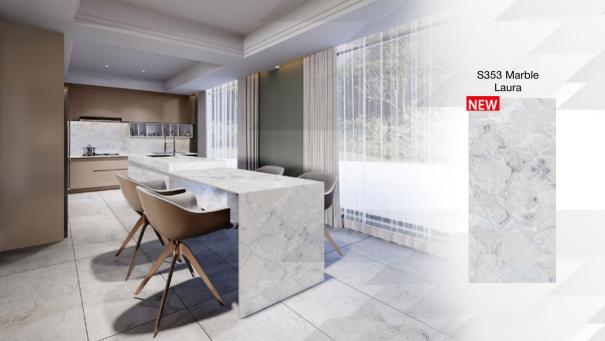

LuxeForm Compact is a collection of compact laminate countertops and fronts. With this collection, we offer an advanced high-performance technological solution for kitchen design and remodelling.

Thanks to their solid structure, the worttops are uniquely resistant to moisture, pollution, and odours, and capable of withstanding chemicals and detergents, which ensures their easy maintenance and durability. LuxeForm Compact countertops are hygienic and safe for food contact



### **ADVANTAGES**



Moisture-proof



Fire-proof



Corrosion-resistant and crack-proof



Easy to clean



4200\*1400/620, 12 mm thick



Eco-friendly and safe



10-year fade (UV+) warranty



Can be machined, milled, perforated



Operational period – 50 years

### SUGGESTED USES



































































Do not use common wood screws or self-tapping screws

Fine-adjustment screws with M-4, M-5, M-6 threads

Adhesive

















- MOUNTING OF KITCHEN SINKS AND WASHSTANDS OF ALL TYPES
- MANDATORY FACING

FLUSH MOUNTING OF A KITCHEN SINK



### **KITCHEN SINK MOUNTING**

COUNTERTOP SINK MOUNTING



#### **COMPACT SHEET GUIDELINES**



Do not place hot pots and pans on the worktop, as they may stain the surface. Use special hot pads.



Use a cutting board to protect the surface from scratches.



Remove stains immediately, using gentle non-abrasive cleaning agents.



Use alcohol solvents for cleaning.





### LUXEFORM

# **COMPACT**

HIGH-TECH COMPACT LAMINATE