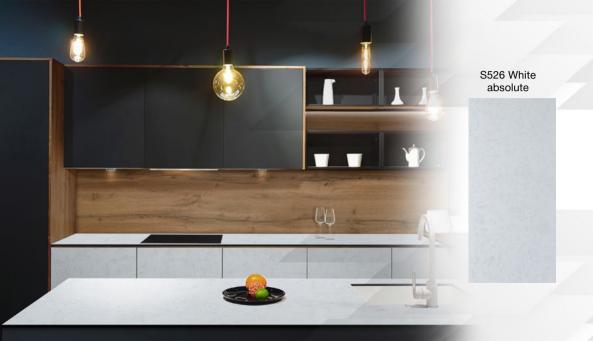

LuxeForm Compact is a collection of compact laminate countertops and fronts. With this collection, we offer an advanced high-performance technological solution for kitchen design and remodelling.

Thanks to their solid structure, the worttops are uniquely resistant to moisture, pollution, and odours, and capable of withstanding chemicals and detergents, which ensures their easy maintenance and durability. LuxeForm Compact countertops are hygienic and safe for food contact

### **ADVANTAGES**

Moisture-proof

Fire-proof

Corrosion-resistant and crack-proof

Easy to clean

4200\*1400/620, 12 mm thick

Eco-friendly and safe

10-year fade (UV+) warranty