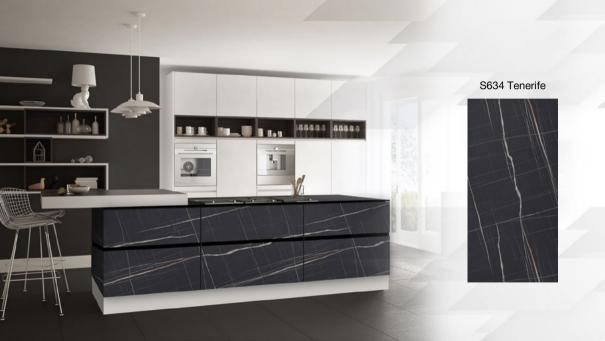

LuxeForm Compact is a collection of compact laminate countertops and fronts. With this collection, we offer an advanced high-performance technological solution for kitchen design and remodelling.

Thanks to their solid structure, the worttops are uniquely resistant to moisture, pollution, and odours, and capable of withstanding chemicals and detergents, which ensures their easy maintenance and durability. LuxeForm Compact countertops are hygienic and safe for food contact