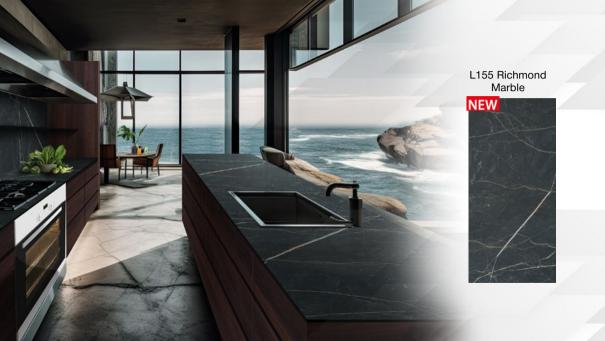

LuxeForm Compact is a collection of compact laminate countertops and fronts. With this collection, we offer an advanced high-performance technological solution for kitchen design and remodelling.

Thanks to their solid structure, the worttops are uniquely resistant to moisture, pollution, and odours, and capable of withstanding chemicals and detergents, which ensures their easy maintenance and durability. LuxeForm Compact countertops are hygienic and safe for food contact



### **ADVANTAGES**



Moisture-proof



Fire-proof



Corrosion-resistant and crack-proof



Easy to clean



4200\*1400/620, 12 mm thick



Eco-friendly and safe



10-year fade (UV+) warranty



Can be machined, milled, perforated



Operational period – 50 years

### SUGGESTED USES



































































Do not use common wood screws or self-tapping screws

Fine-adjustment screws with M-4, M-5, M-6 threads

Adhesive

















- MOUNTING OF KITCHEN SINKS AND WASHSTANDS OF ALL TYPES
- MANDATORY FACING

FLUSH MOUNTING OF A KITCHEN SINK



### **KITCHEN SINK MOUNTING**

COUNTERTOP SINK MOUNTING



#### **COMPACT SHEET GUIDELINES**



Do not place hot pots and pans on the worktop, as they may stain the surface. Use special hot pads.



Use a cutting board to protect the surface from scratches.



Remove stains immediately, using gentle non-abrasive cleaning agents.



Use alcohol solvents for cleaning.





### LUXEFORM

# **COMPACT**

HIGH-TECH COMPACT LAMINATE