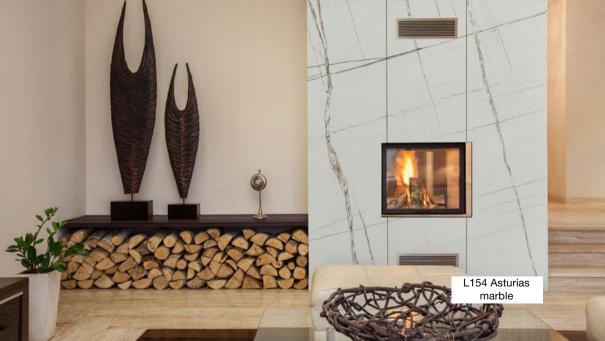

LuxeForm Compact is a collection of compact laminate countertops and fronts. With this collection, we offer an advanced high-performance technological solution for kitchen design and remodelling.

Thanks to their solid structure, the worttops are uniquely resistant to moisture, pollution, and odours, and capable of withstanding chemicals and detergents, which ensures their easy maintenance and durability. LuxeForm Compact countertops are hygienic and safe for food contact



### **ADVANTAGES**



Moisture-proof



Fire-proof



Corrosion-resistant and crack-proof



Easy to clean



4200\*1400/620, 12 mm thick



Eco-friendly and safe



10-year fade (UV+) warranty



Can be machined, milled, perforated



Operational period – 50 years

### SUGGESTED USES



































































Do not use common wood screws or self-tapping screws

Fine-adjustment screws with M-4, M-5, M-6 threads

Adhesive

















- MOUNTING OF KITCHEN SINKS AND WASHSTANDS OF ALL TYPES
- MANDATORY FACING

FLUSH MOUNTING OF A KITCHEN SINK



### **KITCHEN SINK MOUNTING**

COUNTERTOP SINK MOUNTING



#### **COMPACT SHEET GUIDELINES**



Do not place hot pots and pans on the worktop, as they may stain the surface. Use special hot pads.



Use a cutting board to protect the surface from scratches.



Remove stains immediately, using gentle non-abrasive cleaning agents.



Use alcohol solvents for cleaning.





### LUXEFORM

# **COMPACT**

HIGH-TECH COMPACT LAMINATE