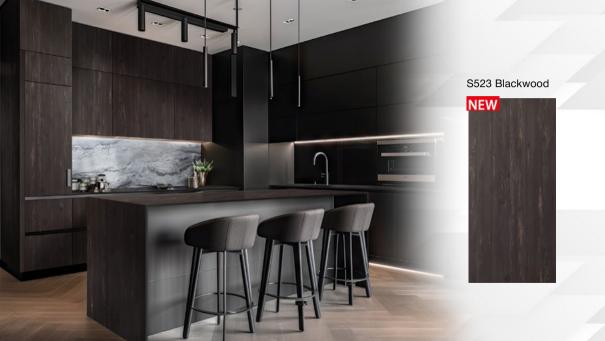

LuxeForm Compact is a collection of compact laminate countertops and fronts. With this collection, we offer an advanced high-performance technological solution for kitchen design and remodelling.

Thanks to their solid structure, the worttops are uniquely resistant to moisture, pollution, and odours, and capable of withstanding chemicals and detergents, which ensures their easy maintenance and durability. LuxeForm Compact countertops are hygienic and safe for food contact



### **ADVANTAGES**



Moisture-proof



Fire-proof



Corrosion-resistant and crack-proof



Easy to clean



4200\*1400/620, 12 mm thick



Eco-friendly and safe



10-year fade (UV+) warranty



Can be machined, milled, perforated



Operational period – 50 years

### SUGGESTED USES



































































Do not use common wood screws or self-tapping screws

Fine-adjustment screws with M-4, M-5, M-6 threads

Adhesive

















- MOUNTING OF KITCHEN SINKS AND WASHSTANDS OF ALL TYPES
- MANDATORY FACING

FLUSH MOUNTING OF A KITCHEN SINK



### **KITCHEN SINK MOUNTING**

COUNTERTOP SINK MOUNTING



#### **COMPACT SHEET GUIDELINES**



Do not place hot pots and pans on the worktop, as they may stain the surface. Use special hot pads.



Use a cutting board to protect the surface from scratches.



Remove stains immediately, using gentle non-abrasive cleaning agents.



Use alcohol solvents for cleaning.





### LUXEFORM

# **COMPACT**

HIGH-TECH COMPACT LAMINATE