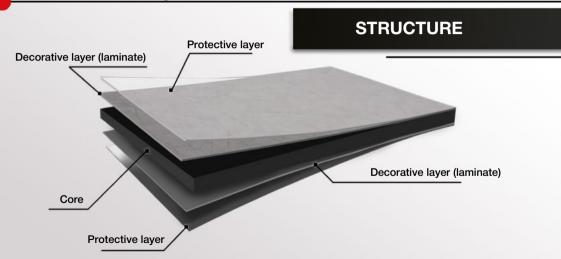

LuxeForm Compact is a collection of compact laminate countertops and fronts. With this collection, we offer an advanced high-performance technological solution for kitchen design and remodelling.

Thanks to their solid structure, the worttops are uniquely resistant to moisture, pollution, and odours, and capable of withstanding chemicals and detergents, which ensures their easy maintenance and durability. LuxeForm Compact countertops are hygienic and safe for food contact