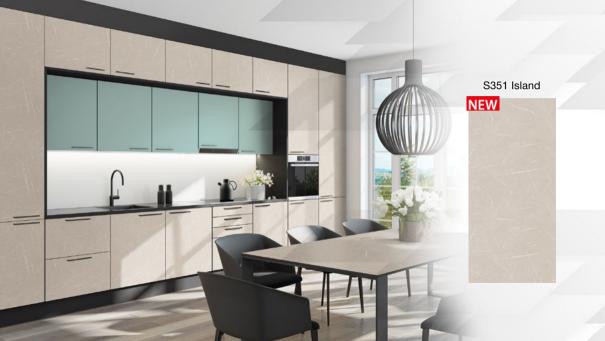

LuxeForm Compact is a collection of compact laminate countertops and fronts. With this collection, we offer an advanced high-performance technological solution for kitchen design and remodelling.

Thanks to their solid structure, the worttops are uniquely resistant to moisture, pollution, and odours, and capable of withstanding chemicals and detergents, which ensures their easy maintenance and durability. LuxeForm Compact countertops are hygienic and safe for food contact



### **ADVANTAGES**



Moisture-proof



Fire-proof



Corrosion-resistant and crack-proof



Easy to clean



4200\*1400/620, 12 mm thick



Eco-friendly and safe



10-year fade (UV+) warranty



Can be machined, milled, perforated



Operational period – 50 years

### SUGGESTED USES



































































Do not use common wood screws or self-tapping screws

Fine-adjustment screws with M-4, M-5, M-6 threads

Adhesive

















- MOUNTING OF KITCHEN SINKS AND WASHSTANDS OF ALL TYPES
- MANDATORY FACING

FLUSH MOUNTING OF A KITCHEN SINK



### **KITCHEN SINK MOUNTING**

COUNTERTOP SINK MOUNTING



#### **COMPACT SHEET GUIDELINES**



Do not place hot pots and pans on the worktop, as they may stain the surface. Use special hot pads.



Use a cutting board to protect the surface from scratches.



Remove stains immediately, using gentle non-abrasive cleaning agents.



Use alcohol solvents for cleaning.





### LUXEFORM

# **COMPACT**

HIGH-TECH COMPACT LAMINATE