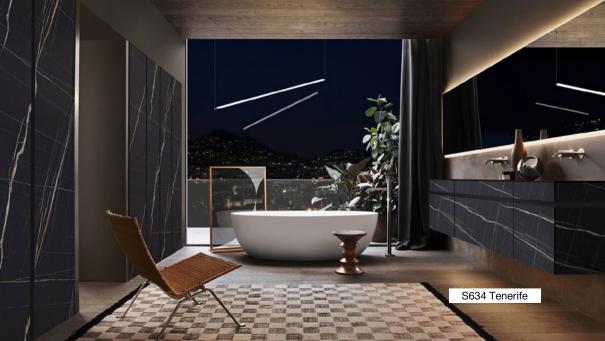

LuxeForm Compact is a collection of compact laminate countertops and fronts. With this collection, we offer an advanced high-performance technological solution for kitchen design and remodelling.

Thanks to their solid structure, the worttops are uniquely resistant to moisture, pollution, and odours, and capable of withstanding chemicals and detergents, which ensures their easy maintenance and durability. LuxeForm Compact countertops are hygienic and safe for food contact