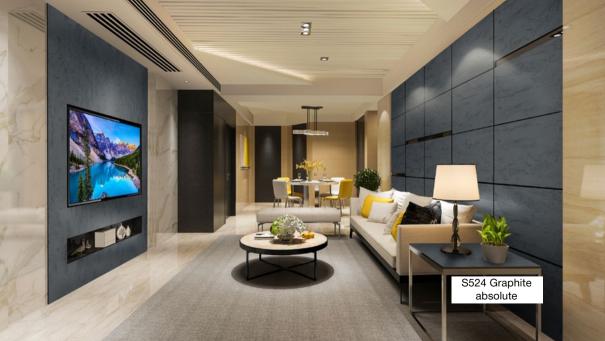

LuxeForm Compact is a collection of compact laminate countertops and fronts. With this collection, we offer an advanced high-performance technological solution for kitchen design and remodelling.

Thanks to their solid structure, the worttops are uniquely resistant to moisture, pollution, and odours, and capable of withstanding chemicals and detergents, which ensures their easy maintenance and durability. LuxeForm Compact countertops are hygienic and safe for food contact

### **ADVANTAGES**

Moisture-proof

Fire-proof

Corrosion-resistant and crack-proof

Easy to clean

4200\*1400/620, 12 mm thick

Eco-friendly and safe

10-year fade (UV+) warranty