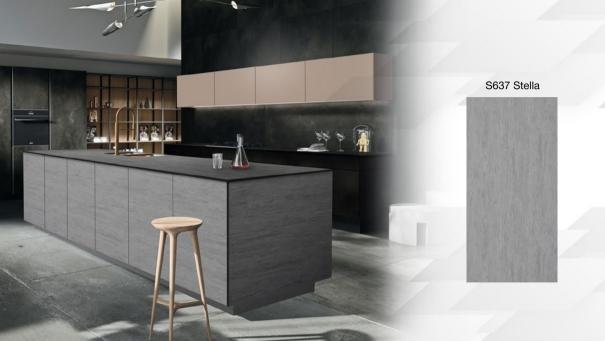

LuxeForm Compact is a collection of compact laminate countertops and fronts. With this collection, we offer an advanced high-performance technological solution for kitchen design and remodelling.

Thanks to their solid structure, the worttops are uniquely resistant to moisture, pollution, and odours, and capable of withstanding chemicals and detergents, which ensures their easy maintenance and durability. LuxeForm Compact countertops are hygienic and safe for food contact

### **ADVANTAGES**

Moisture-proof

Fire-proof

Corrosion-resistant and crack-proof

Easy to clean

4200\*1400/620, 12 mm thick

Eco-friendly and safe

10-year fade (UV+) warranty