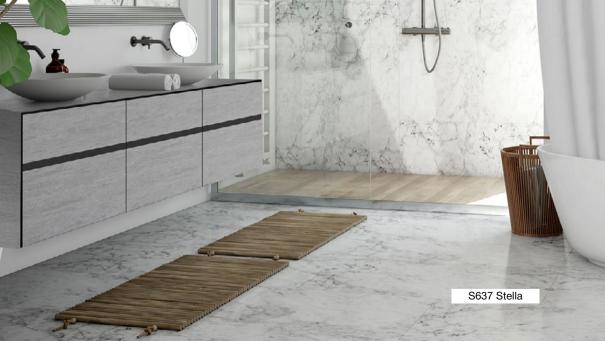

LuxeForm Compact is a collection of compact laminate countertops and fronts. With this collection, we offer an advanced high-performance technological solution for kitchen design and remodelling.

Thanks to their solid structure, the worttops are uniquely resistant to moisture, pollution, and odours, and capable of withstanding chemicals and detergents, which ensures their easy maintenance and durability. LuxeForm Compact countertops are hygienic and safe for food contact

### **ADVANTAGES**

Moisture-proof

Fire-proof

Corrosion-resistant and crack-proof

Easy to clean

4200\*1400/620, 12 mm thick

Eco-friendly and safe

10-year fade (UV+) warranty