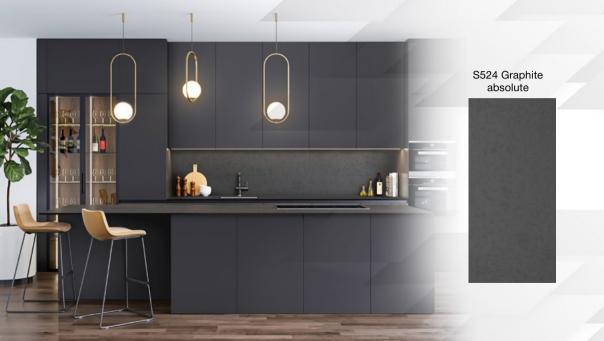

LuxeForm Compact is a collection of compact laminate countertops and fronts. With this collection, we offer an advanced high-performance technological solution for kitchen design and remodelling.

Thanks to their solid structure, the worttops are uniquely resistant to moisture, pollution, and odours, and capable of withstanding chemicals and detergents, which ensures their easy maintenance and durability. LuxeForm Compact countertops are hygienic and safe for food contact

### **ADVANTAGES**

Moisture-proof

Fire-proof

Corrosion-resistant and crack-proof

Easy to clean

4200\*1400/620, 12 mm thick

Eco-friendly and safe

10-year fade (UV+) warranty