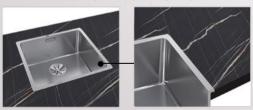

### SUGGESTED USES

Do not use common wood screws or self-tapping screws

Fine-adjustment screws with M-4, M-5, M-6 threads

Adhesive

- MOUNTING OF KITCHEN SINKS AND WASHSTANDS OF ALL TYPES
- MANDATORY FACING

FLUSH MOUNTING OF A KITCHEN SINK

### **KITCHEN SINK MOUNTING**

COUNTERTOP SINK MOUNTING