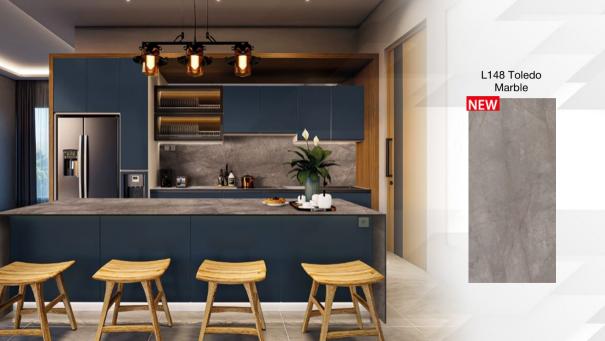

LuxeForm Compact is a collection of compact laminate countertops and fronts. With this collection, we offer an advanced high-performance technological solution for kitchen design and remodelling.

Thanks to their solid structure, the worttops are uniquely resistant to moisture, pollution, and odours, and capable of withstanding chemicals and detergents, which ensures their easy maintenance and durability. LuxeForm Compact countertops are hygienic and safe for food contact



### **ADVANTAGES**



Moisture-proof



Fire-proof



Corrosion-resistant and crack-proof



Easy to clean



4200\*1400/620, 12 mm thick



Eco-friendly and safe



10-year fade (UV+) warranty



Can be machined, milled, perforated



Operational period – 50 years

### SUGGESTED USES



































































Do not use common wood screws or self-tapping screws

Fine-adjustment screws with M-4, M-5, M-6 threads

Adhesive

















- MOUNTING OF KITCHEN SINKS AND WASHSTANDS OF ALL TYPES
- MANDATORY FACING

FLUSH MOUNTING OF A KITCHEN SINK



### **KITCHEN SINK MOUNTING**

COUNTERTOP SINK MOUNTING



#### **COMPACT SHEET GUIDELINES**



Do not place hot pots and pans on the worktop, as they may stain the surface. Use special hot pads.



Use a cutting board to protect the surface from scratches.



Remove stains immediately, using gentle non-abrasive cleaning agents.



Use alcohol solvents for cleaning.





### LUXEFORM

# **COMPACT**

HIGH-TECH COMPACT LAMINATE