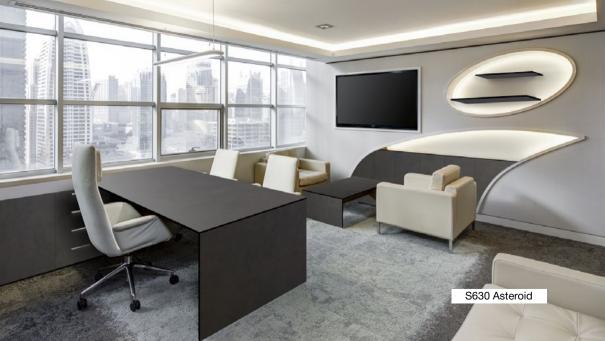

LuxeForm Compact is a collection of compact laminate countertops and fronts. With this collection, we offer an advanced high-performance technological solution for kitchen design and remodelling.

Thanks to their solid structure, the worttops are uniquely resistant to moisture, pollution, and odours, and capable of withstanding chemicals and detergents, which ensures their easy maintenance and durability. LuxeForm Compact countertops are hygienic and safe for food contact

### **ADVANTAGES**

Moisture-proof

Fire-proof

Corrosion-resistant and crack-proof

Easy to clean

4200\*1400/620, 12 mm thick

Eco-friendly and safe

10-year fade (UV+) warranty