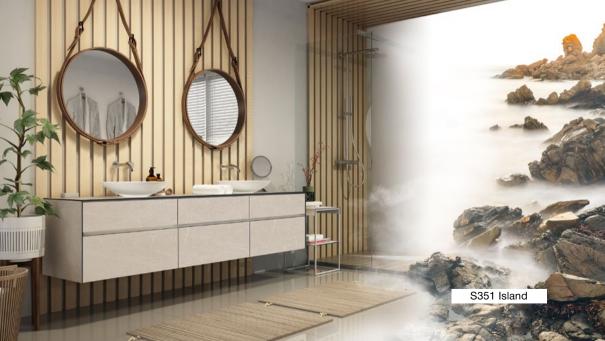

LuxeForm Compact is a collection of compact laminate countertops and fronts. With this collection, we offer an advanced high-performance technological solution for kitchen design and remodelling.

Thanks to their solid structure, the worttops are uniquely resistant to moisture, pollution, and odours, and capable of withstanding chemicals and detergents, which ensures their easy maintenance and durability. LuxeForm Compact countertops are hygienic and safe for food contact

### **ADVANTAGES**

Moisture-proof

Fire-proof

Corrosion-resistant and crack-proof

Easy to clean

4200\*1400/620, 12 mm thick

Eco-friendly and safe

10-year fade (UV+) warranty