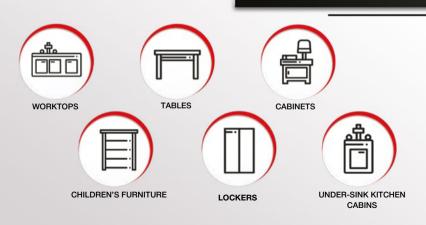

### SUGGESTED USES

Do not use common wood screws or self-tapping screws

Fine-adjustment screws with M-4, M-5, M-6 threads

Adhesive

- MOUNTING OF KITCHEN SINKS AND WASHSTANDS OF ALL TYPES
- MANDATORY FACING