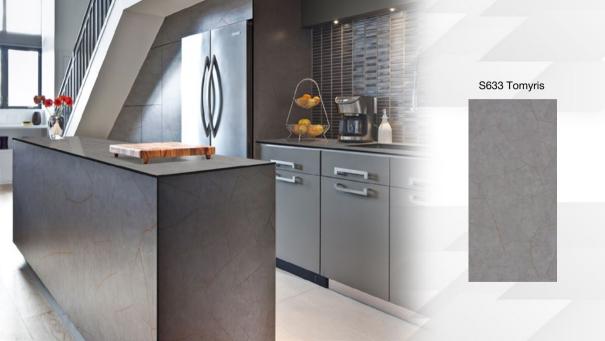

LuxeForm Compact is a collection of compact laminate countertops and fronts. With this collection, we offer an advanced high-performance technological solution for kitchen design and remodelling.

Thanks to their solid structure, the worttops are uniquely resistant to moisture, pollution, and odours, and capable of withstanding chemicals and detergents, which ensures their easy maintenance and durability. LuxeForm Compact countertops are hygienic and safe for food contact

### **ADVANTAGES**

Moisture-proof

Fire-proof

Corrosion-resistant and crack-proof

Easy to clean

4200\*1400/620, 12 mm thick

Eco-friendly and safe

10-year fade (UV+) warranty