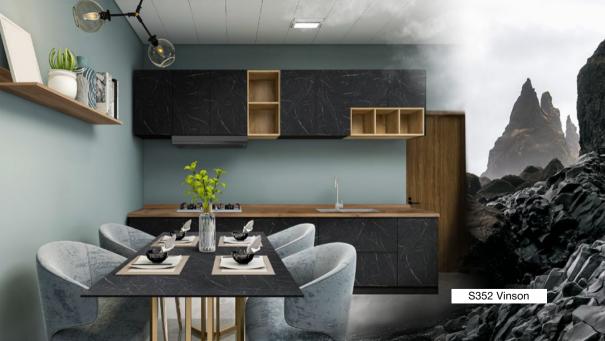

LuxeForm Compact is a collection of compact laminate countertops and fronts. With this collection, we offer an advanced high-performance technological solution for kitchen design and remodelling.

Thanks to their solid structure, the worttops are uniquely resistant to moisture, pollution, and odours, and capable of withstanding chemicals and detergents, which ensures their easy maintenance and durability. LuxeForm Compact countertops are hygienic and safe for food contact

### **ADVANTAGES**

Moisture-proof

Fire-proof

Corrosion-resistant and crack-proof

Easy to clean

4200\*1400/620, 12 mm thick

Eco-friendly and safe

10-year fade (UV+) warranty