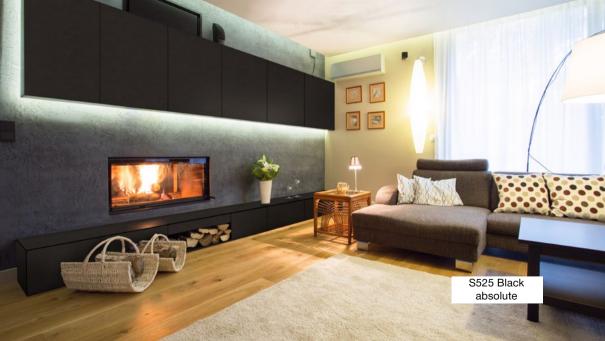

LuxeForm Compact is a collection of compact laminate countertops and fronts. With this collection, we offer an advanced high-performance technological solution for kitchen design and remodelling.

Thanks to their solid structure, the worttops are uniquely resistant to moisture, pollution, and odours, and capable of withstanding chemicals and detergents, which ensures their easy maintenance and durability. LuxeForm Compact countertops are hygienic and safe for food contact

### **ADVANTAGES**

Moisture-proof

Fire-proof

Corrosion-resistant and crack-proof

Easy to clean

4200\*1400/620, 12 mm thick

Eco-friendly and safe

10-year fade (UV+) warranty