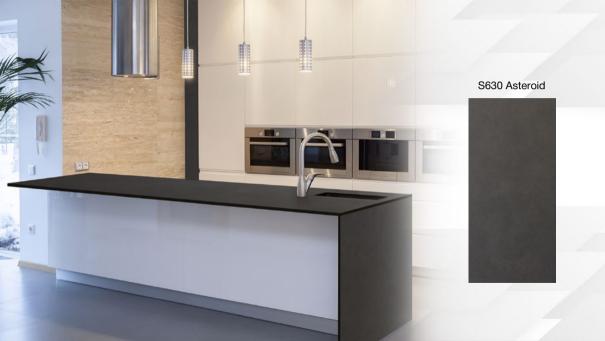

LuxeForm Compact is a collection of compact laminate countertops and fronts. With this collection, we offer an advanced high-performance technological solution for kitchen design and remodelling.

Thanks to their solid structure, the worttops are uniquely resistant to moisture, pollution, and odours, and capable of withstanding chemicals and detergents, which ensures their easy maintenance and durability. LuxeForm Compact countertops are hygienic and safe for food contact

### **ADVANTAGES**

Moisture-proof

Fire-proof

Corrosion-resistant and crack-proof

Easy to clean

4200\*1400/620, 12 mm thick

Eco-friendly and safe

10-year fade (UV+) warranty