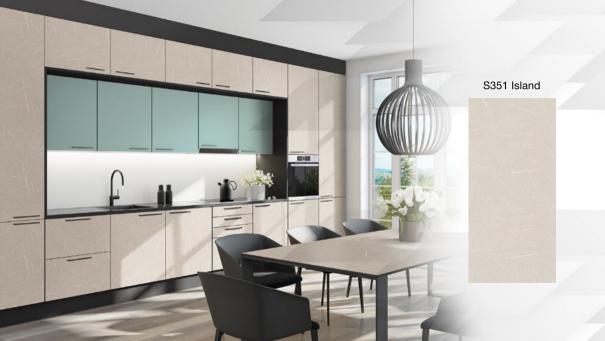

LuxeForm Compact is a collection of compact laminate countertops and fronts. With this collection, we offer an advanced high-performance technological solution for kitchen design and remodelling.

Thanks to their solid structure, the worttops are uniquely resistant to moisture, pollution, and odours, and capable of withstanding chemicals and detergents, which ensures their easy maintenance and durability. LuxeForm Compact countertops are hygienic and safe for food contact

### **ADVANTAGES**

Moisture-proof

Fire-proof

Corrosion-resistant and crack-proof

Easy to clean

4200\*1400/620, 12 mm thick

Eco-friendly and safe

10-year fade (UV+) warranty